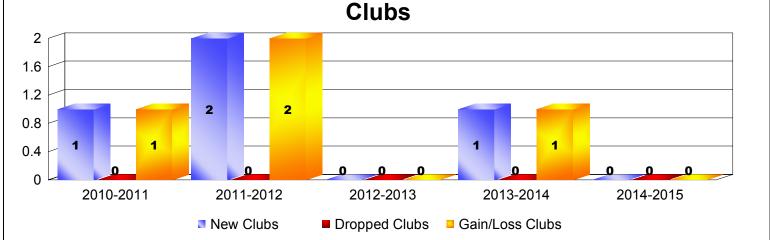

## **District 111BO**

| Year      | New<br>Clubs | Dropped<br>Clubs | Gain/<br>Loss<br>Clubs | New<br>Members | Charter<br>Members | Reinstate<br>Members | Transfer<br>Members | Total<br>Member<br>Added | Total<br>Members<br>Dropped | Gain/<br>Loss<br>Members |
|-----------|--------------|------------------|------------------------|----------------|--------------------|----------------------|---------------------|--------------------------|-----------------------------|--------------------------|
| 2010-2011 | 1            | 0                | 1                      | 50             | 22                 | 0                    | 3                   | 75                       | -52                         | 23                       |
| 2011-2012 | 2            | 0                | 2                      | 60             | 44                 | 0                    | 1                   | 105                      | -49                         | 56                       |
| 2012-2013 | 0            | 0                | 0                      | 60             | 0                  | 1                    | 5                   | 66                       | -46                         | 20                       |
| 2013-2014 | 1            | 0                | 1                      | 49             | 46                 | 0                    | 3                   | 98                       | -50                         | 48                       |
| 2014-2015 | 0            | 0                | 0                      | 67             | 0                  | 2                    | 4                   | 73                       | -64                         | 9                        |
| Average   | 1            | 0                | 1                      | 57             | 22                 | 1                    | 3                   | 83                       | -52                         | 31                       |
|           |              |                  |                        | -              |                    | -                    |                     |                          |                             |                          |