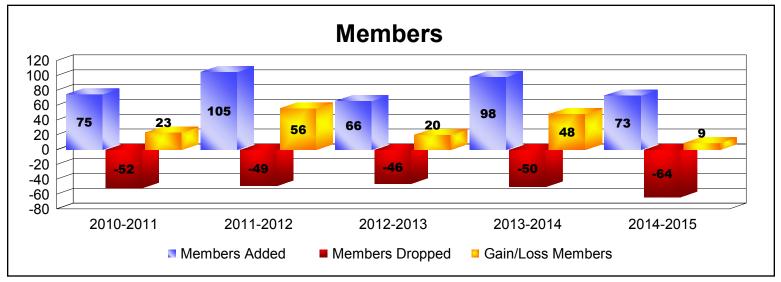

## **District 111BO**

| Year      | New<br>Clubs | Dropped<br>Clubs | Gain/<br>Loss<br>Clubs | New<br>Members | Charter<br>Members | Reinstate<br>Members | Transfer<br>Members | Total<br>Member<br>Added | Total<br>Members<br>Dropped | Gain/<br>Loss<br>Members |
|-----------|--------------|------------------|------------------------|----------------|--------------------|----------------------|---------------------|--------------------------|-----------------------------|--------------------------|
| 2010-2011 | 1            | 0                | 1                      | 50             | 22                 | 0                    | 3                   | 75                       | -52                         | 23                       |
| 2011-2012 | 2            | 0                | 2                      | 60             | 44                 | 0                    | 1                   | 105                      | -49                         | 56                       |
| 2012-2013 | 0            | 0                | 0                      | 60             | 0                  | 1                    | 5                   | 66                       | -46                         | 20                       |
| 2013-2014 | 1            | 0                | 1                      | 49             | 46                 | 0                    | 3                   | 98                       | -50                         | 48                       |
| 2014-2015 | 0            | 0                | 0                      | 67             | 0                  | 2                    | 4                   | 73                       | -64                         | 9                        |
| Average   | 1            | 0                | 1                      | 57             | 22                 | 1                    | 3                   | 83                       | -52                         | 31                       |
|           |              |                  |                        | -              |                    | -                    |                     |                          |                             |                          |